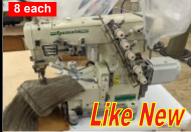

## All Assets Located in Lumberton, NC

Yamato Model VC-2700G 3 Thread Cylinder Cover Stitch 3 Thread Cylinder Cover Stitch Fully Automatic, Direct Drive

### \$1.495.00 each

Yamato Model VC-2700 Fully Automatic \$800.00 each

Pegasus Model W1562 3 Needle Cover Stitch w/ Binder & Electric Elastic Meter \$500.00

Juki Model MS-1190M 2 Needle Off the Arm Set up with Tape Neck Attachment & Puller \$2.495.00 each