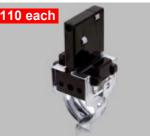

**GE Flex-O-Power Plug** 220v, 4 pole, Plug-In

\$17.50 each \$85.00 each Buy ALL Rails and Plug-Ins...\$4,750.00

**Apex Fabric Spreader** 66" Wide Fabric, with End Catchers Model AP-236 \$2,750.00 each

**Utica Tubular Spreader** Manual...\$750.00 each Electric...\$895.00 each w/1/4 Turn...**\$1,100** each Location: 1 in Lumberton, NC 3 in Lamar, SC