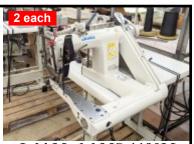

Pegasus Model MX-5214 4 Thread Serger, 220 volt Thread Trim with Tex-Matic Waste Removal

## \$500.00 each

5 each Models

Pegasus Model EX-5114 4 Thread Serger, 220 volt with Manual Collar Rollers to sew collar on shirts