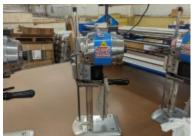

## \$225.00

Eastman BSII Model 629X 10" Blade, 110 volt \$995.00 each

Eastman BSII Model 629X 10" Blade, 110 volt \$800.00 each

**Cushioned Sewing Operator Chairs** with or without Wheels

\$39.50 each 35+/- Lumberton, NC 35+/- Lamar, SC