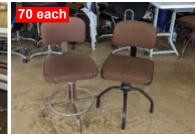

## \$225.00

Eastman BSII Model 629X 10" Blade, 110 volt \$995.00 each

Eastman BSII Model 629X 10" Blade, 110 volt \$800.00 each

**Cushioned Sewing Operator Chairs** with or without Wheels

\$39.50 each 35+/- Lumberton, NC 35+/- Lamar, SC