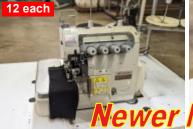

Pegasus Model MX-5214 4 Thread Serger, 220 volt Thread Trim with Tex-Matic Waste Removal

## \$500.00 each

5 each Models

Pegasus Model EX-5114 4 Thread Serger, 220 volt with Manual Collar Rollers to sew collar on shirts