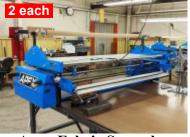

**GE Flex-O-Power Plug** 220v, 4 pole, Plug-In

\$17.50 each \$85.00 each Buy ALL Rails and Plug-Ins...\$4,750.00

**Apex Fabric Spreader** 66" Wide Fabric, with End Catchers Model AP-236 \$2,750.00 each

**Utica Tubular Spreader** Manual...\$750.00 each Electric...\$895.00 each w/1/4 Turn...**\$1,100** each Location: 1 in Lumberton, NC 3 in Lamar, SC