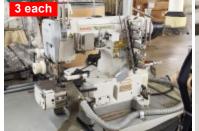

### \$995.00 each

Pegasus Model W664-33AC 3 Needle Cylinder Cover Stitch with Right Side Trimmers Fully Automatic with Rollers \$1,250.00 each

Wilcox & Gibbs Model MSA-2604 3 Thread Serger with Atlanta Attachment Back Latch