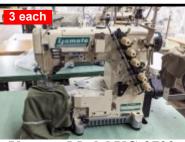

## All Assets Located in Lumberton, NC

Yamato Model VC-2700G 3 Thread Cylinder Cover Stitch 3 Thread Cylinder Cover Stitch Fully Automatic, Direct Drive