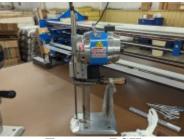

## \$225.00

Eastman BSII Model 629X 10" Blade, 110 volt \$995.00 each

Eastman BSII Model 629X 10" Blade, 110 volt \$800.00 each

**Cushioned Sewing Operator Chairs** with or without Wheels

\$39.50 each 35+/- Lumberton, NC 35+/- Lamar, SC